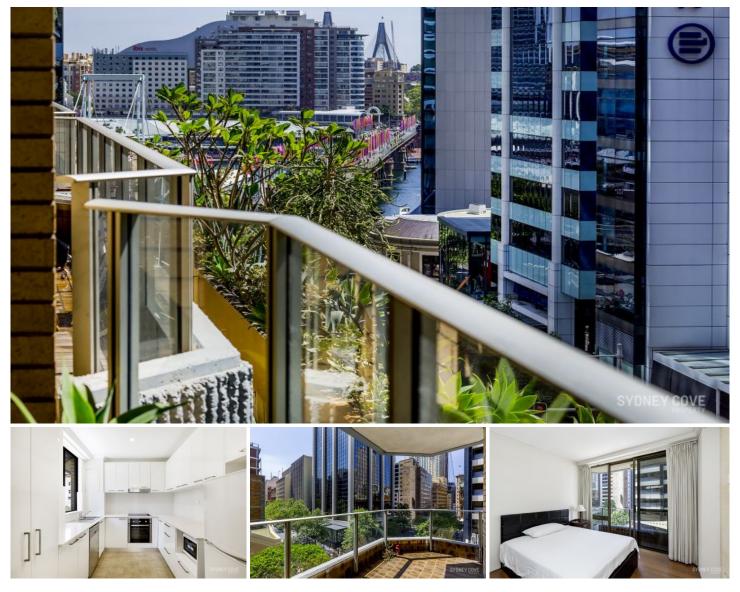

## **25 Market Street SYDNEY NSW**

Located in one of the central CBD's most popular buildings is this large two bedroom apartment in 'The Berkeley'. With timber flooring & a spacious design, this apartment offers a rare opportunity to live in the Heart of Sydney. You will be impressed by the close proximity to Darling Harbour, Barangaroo, the QVB and Town Hall station.

Key points:

- \* Fully furnished two bedroom apartment
- \* North facing living area with large balcony
- \* Double bedrooms with built-in wardrobes
- \* Upgraded bathroom & master ensuite
- \* Spacious kitchen with quality appliances
- \* Secure building, onsite manager & lift access