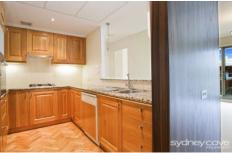

## Features include:

- Light filled interior with spacious living and dining area
- Peaceful balcony with impressive outlook of Millers Point
- Large quality kitchen with Smeg appliances & gas stove
- Large bedrooms, both with ample built in wardrobes
- Two luxurious marble bathrooms, main with bath tub
- Internal laundry, reverse cycle A/C, intercom entry
- 24 hour concierge, grand entry with sitting areas