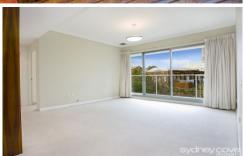

## Features include:

- Light filled interior with spacious living and dining area
- Peaceful balcony with impressive outlook of Millers Point
- Large quality kitchen with Smeg appliances & gas stove
- Large bedrooms, both with ample built in wardrobes
- Two luxurious marble bathrooms, main with bath tub
- Internal laundry, reverse cycle A/C, intercom entry
- 24 hour concierge, grand entry with sitting areas