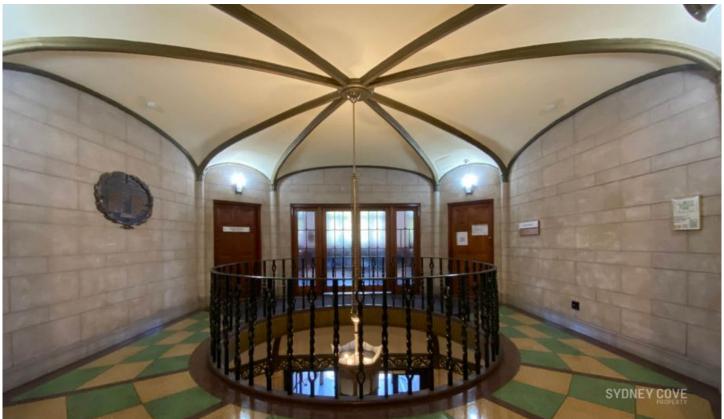

## 135 Macquarie Street SYDNEY NSW

This 16m2 space is located in the Art Deco "BMA" building, situated on Macquarie street this office is suitable for a storage/file room if already in the building or a small private office.

- Opposite botanical gardens beautiful surroundings16m2 of NLA situated on the first floor, internal water
- Bathrooms on each floor, Access via Stairs or Elevator

Available now! Contact Gareth from Sydney Cove Commercial now for an inspection!