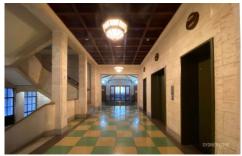

## 135 Macquarie Street SYDNEY NSW

This 16m2 space is located in the Art Deco "BMA" building, situated on Macquarie street this office is suitable for a storage/file room if already in the building or a small private office.

- Opposite botanical gardens beautiful surroundings16m2 of NLA situated on the first floor, internal water
- Bathrooms on each floor, Access via Stairs or Elevator

Available now! Contact Gareth from Sydney Cove Commercial now for an inspection!