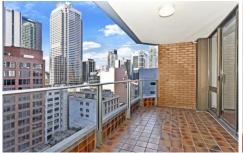

## 25 Market Street SYDNEY NSW

Offered in the tightly held "Berkeley" building on the corner of Market and Clarence Streets, in the heart of the City is this renovated apartment which is very generous in size with a practical floorplan of 73m2 with City views and East aspect.

## **Key Points**

- \* Floor to ceiling glass panels to a spacious balcony
- \* Modern kitchen, dishwasher, lots of bench space
- \* Large fully tiled bathroom with bath tub and laundry
- \* Reverse cycle air-conditioning, light and airy throughout
- \* Perfect mid-city location, close to QVB, Darling Harbour