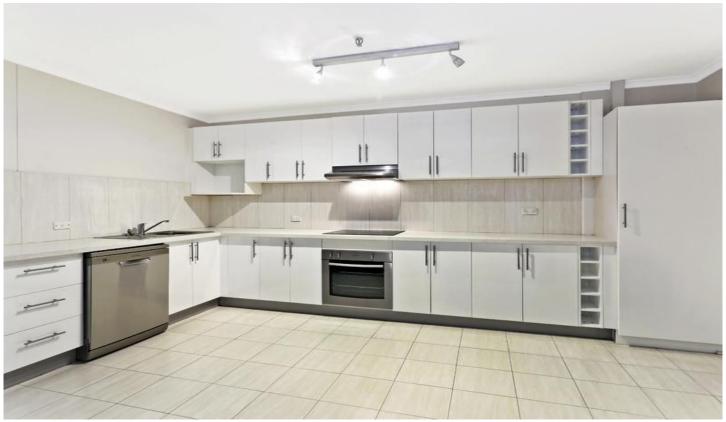

## **Key Points**

- \* Floor to ceiling glass panels to a spacious balcony
- \* Modern kitchen, dishwasher, lots of bench space
- \* Large fully tiled bathroom with bath tub and laundry
- \* Reverse cycle air-conditioning, light and airy throughout
- \* Perfect mid-city location, close to QVB, Darling Harbour