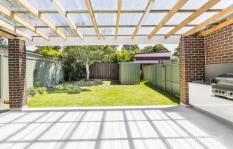

## 9B Tergur Crescent CARINGBAH NSW

Positioned in a quiet street, this duplex home is built to a high quality. Designed for open plan living the downstairs offers a quality kitchen, full bathroom, open lounge & dining space which leads to a large alfresco area with an integrated BBQ/kitchen. The upper level contains the master suite & two double bedrooms, all with built in wardrobes. With a level backyard, this home is perfect for anyone looking to downsize or a young family.

## **Key Points:**

- Large open plan lounge, dining & kitchen
- Master bedroom with ensuite & walk in robe
- Two double bedrooms with built in robes
- Main bathroom & full downstairs bathroom
- Easy to maintain yard, outdoor BBQ area
- Internal laundry, air conditioning & storage