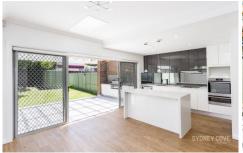

## 9B Tergur Crescent CARINGBAH NSW

Positioned in a quiet street, this duplex home is built to a high quality. Designed for open plan living the downstairs offers a quality kitchen, full bathroom, open lounge & dining space which leads to a large alfresco area with an integrated BBQ/kitchen. The upper level contains the master suite & two double bedrooms, all with built in wardrobes. With a level backyard, this home is perfect for anyone looking to downsize or a young family.

## **Key Points:**

- Large open plan lounge, dining & kitchen
- Master bedroom with ensuite & walk in robe
- Two double bedrooms with built in robes
- Main bathroom & full downstairs bathroom
- Easy to maintain yard, outdoor BBQ area
- Internal laundry, air conditioning & storage