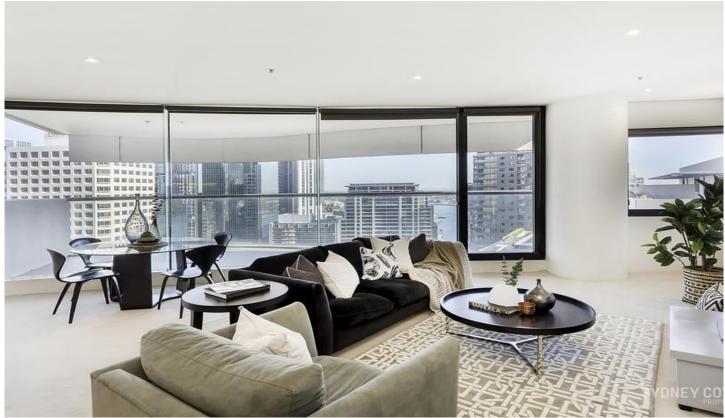

## **Key Points:**

- South west facing with fabulous views towards city and Western Harbour
- Spacious master with ensuite, second bedroom and separate study nook
- Floor to ceiling glass & signature wave balcony, light filled and modern
- Sleek finish kitchen with island bench and European appliances
- Secure car space, prestigious location and building
- 24 hour concierge, gym, pool, function room, sauna and outdoor BBQ area