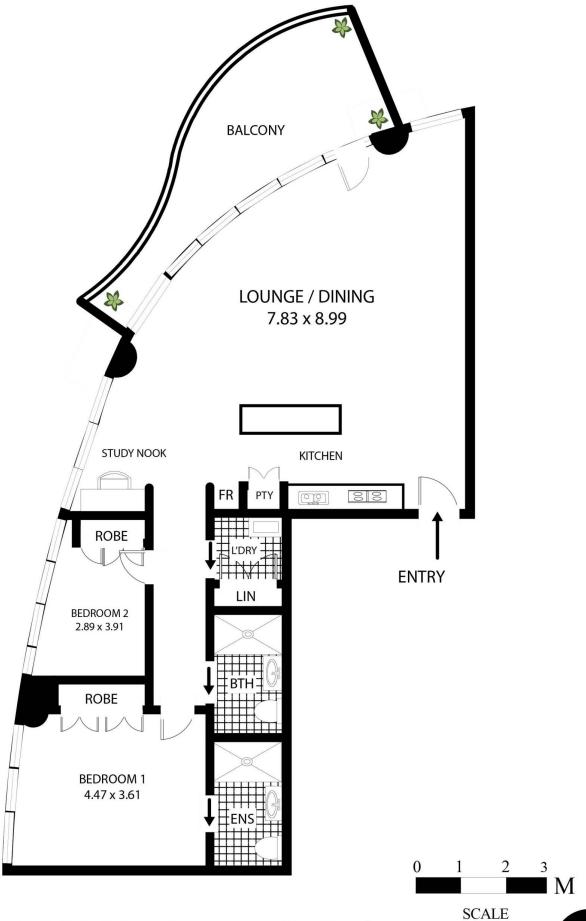

## 129 Harrington St Sydney

All measurements are approximate only. Plan is provided as an indication of layout