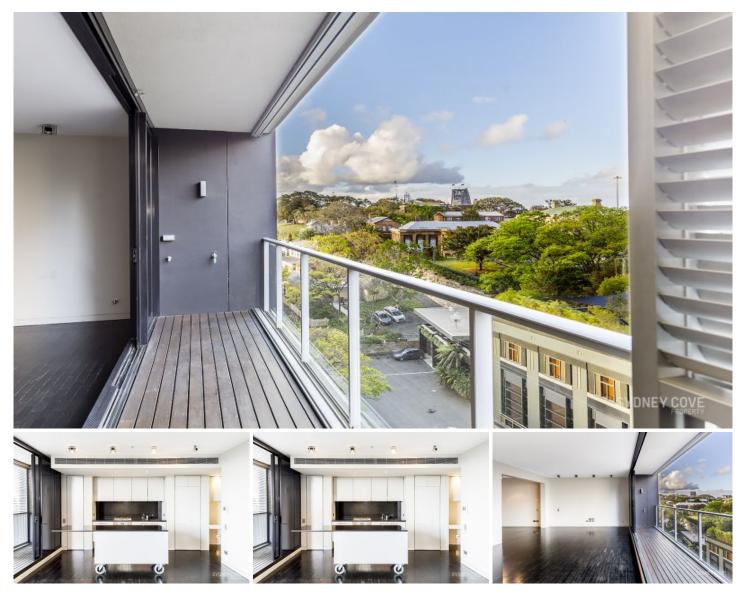

## SYDNEY COVE PROPERTY

161 Kent Street SYDNEY NSW

Spacious, luxury apartment located in the Kent Street Village's development 'Stamford Marque'. Offering a combination of open plan space, quality finishes and desirable views this magnificent residence if positioned moments to the Rocks, Barangaroo, Darling Harbour, the CBD and the areas many fine shops and restaurants.

- \* Open plan living, parquetry floors
- \* Sleek, stone kitchen, gas cooking
- \* Marble bathroom + guest toilet
- \* Large balcony, pleasant outlook
- \* Concierge, pool, gym & car space

View : https://www.sydneycoveproperty.com/lease/nsw/ sydney-city/sydney/residential/apartment/621630 2