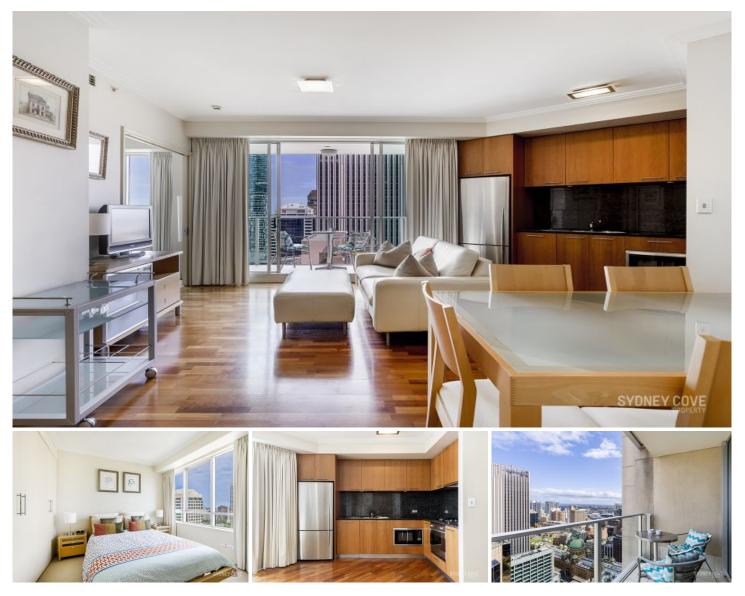

## 68-70 Market Street SYDNEY NSW

Furnished apartment located within the prestigious international Swissotel, on the corner of George & Market Street. Enjoy a 5 start lifestyle surrounded by the best amenities including the State Theatre, Queen Victoria building, Pitt Street Mall, Hyde Park and more. These apartments are separate and exclusive from the hotel; however, many hotel facilities are available to residents.

## Key points:

- \* Queen sized bedroom, built in wardrobes
- \* Fully equipped kitchen, quality appliances
- \* Elegant marble bathroom, internal laundry
- \* Balcony with city views, air conditioning
- \* Heated pool and spa