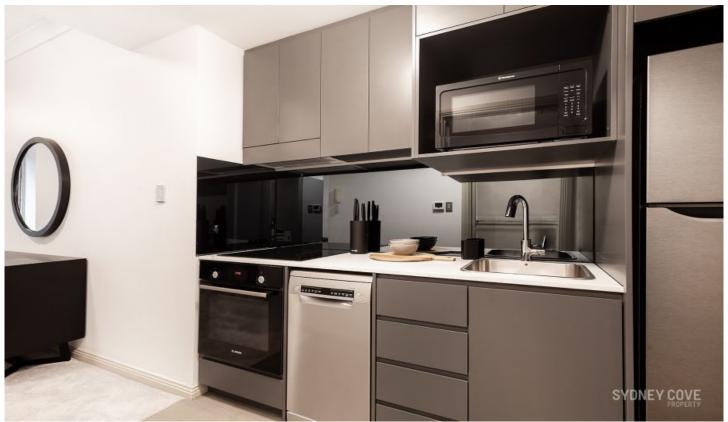

## Key points:

- \* Stone kitchen with quality appliances
- \* modern bathroom with internal laundry
- \* Ducted air-conditioning, built in robe, lift
- \* Concierge, recently refurbished gym