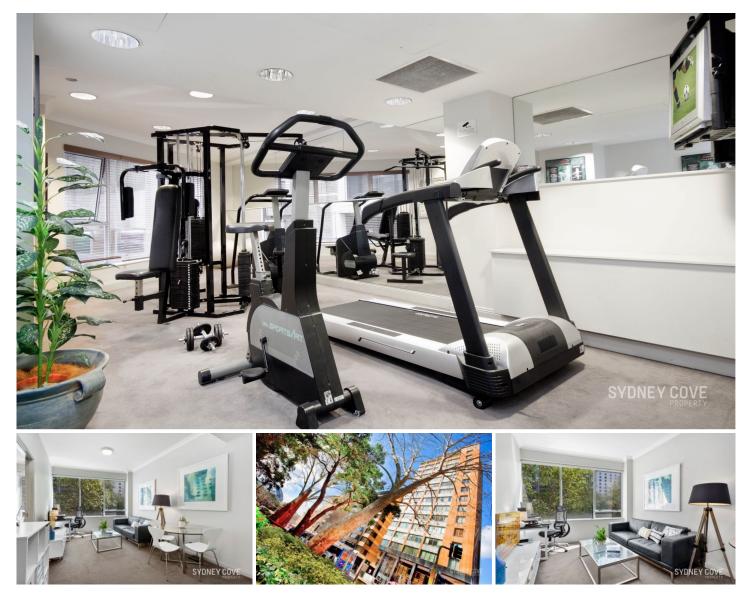

## **38 Bridge Street SYDNEY NSW**

Enjoy this renovated, chic apartment located in 'Bridgeport'. Positioned in Circular quay, it enjoys magnificent convenience to Circular Quay station and wharf, Martin Place, Shops, Restaurants and more. The ideal executive accommodation it is sure to impress!

## Key Points

- \* Large sun filled living space with impressive views
- \* Refurbished interiors with designer furniture
- \* Modern stone kitchen with quality appliances
- \* Double bedroom, large storage & wall mounted TV
- \* Large chic bathroom with internal laundry facilities
- \* Ducted air-conditioning, intercom entry, lift access