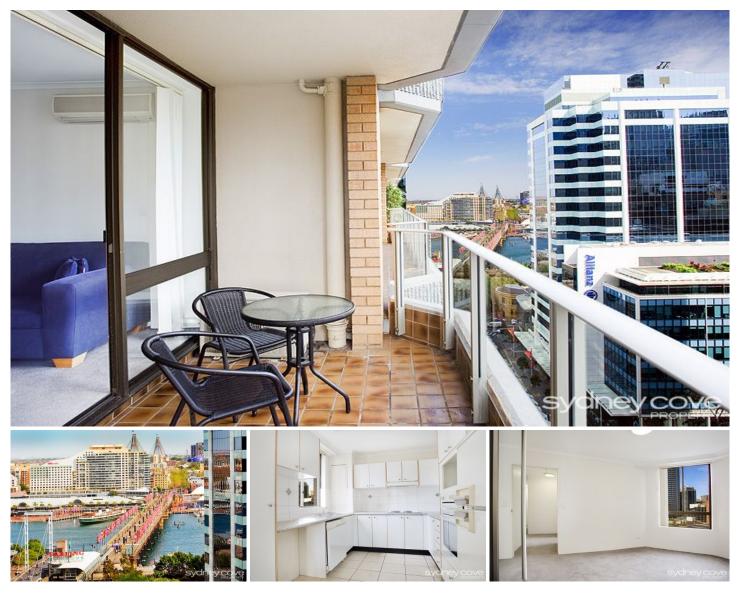

## 25 Market Street SYDNEY NSW

Located on a high level of one of the central CBD's most popular buildings, this large apartment in 'The Berkeley' offers a rare opportunity to live the Heart of Sydney. Offering magnificent convenience and impressive views it is moments to Darling Harbour, World Square, QVB as well as shops and Town Hall station.

Features include:

- Spacious interior with well-designed layout
- North facing living area with large balcony
- Double bedroom with build-in wardrobes
- Two bathrooms, master with ensuite
- Large kitchen with plenty of bench space
- Concierge, intercom entry, Lift access