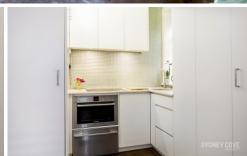

## Features:

- Living area with built in custom cabinetry
- Great modern bathroom and kitchen
- Good sized bedroom with built in robes
- Timber flooring and private leafy outlook
- Internal laundry includes washer/dryer
- Close to local cafes, shopping & transport