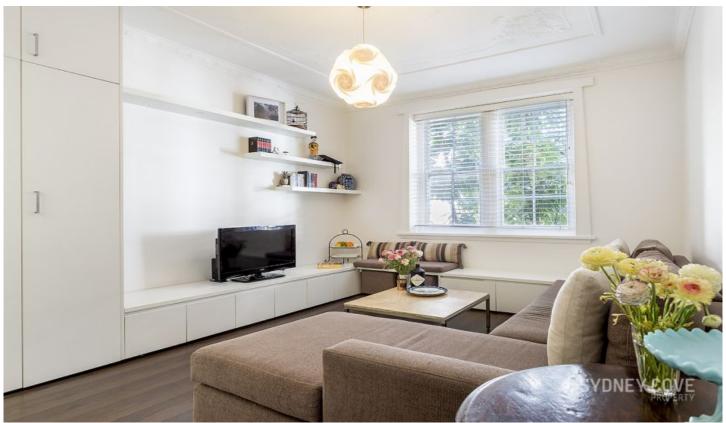

## Features:

- Living area with built in custom cabinetry
- Great modern bathroom and kitchen
- Good sized bedroom with built in robes
- Timber flooring and private leafy outlook
- Internal laundry includes washer/dryer
- Close to local cafes, shopping & transport