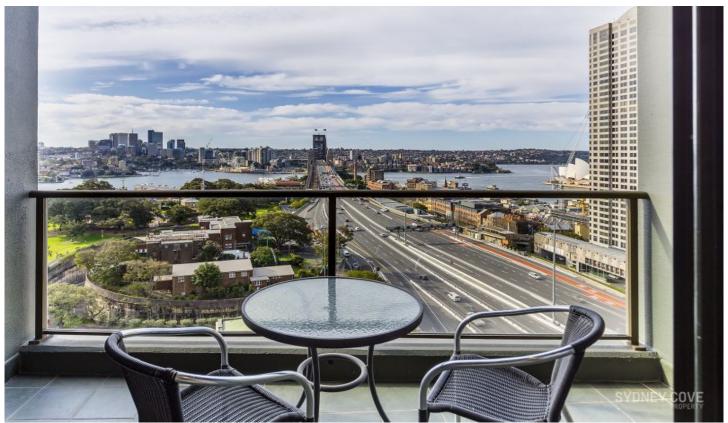

## **168 Kent Street SYDNEY NSW**

Enjoy this elegant, unfurnished apartment in the tightly held 'Observatory Tower' positioned the heart of Kent Street Village. Featuring stunning views of the CBD and Western Harbour this popular apartment is moments to shops, Transport, the CBD as well as the areas fantastic restaurants and lifestyle.

## **Key Points:**

- \* New paint & carpet throughout
- \* One bedroom + study
- \* Spacious, open plan living area with views
- \* Gourmet kitchen with quality appliances
- \* Large, bright bedroom, built in wardrobes
- \* Luxury bathroom with bath tub & shower
- \* Generous balcony overlooking the Harbour
- \* Laundry, A/C, lift access, intercom, car space