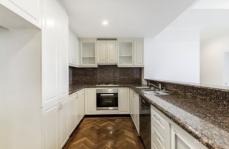

## **Key Points:**

- \* New paint & carpet throughout
- \* One bedroom + study
- \* Spacious, open plan living area with views
- \* Gourmet kitchen with quality appliances
- \* Large, bright bedroom, built in wardrobes
- \* Luxury bathroom with bath tub & shower
- \* Generous balcony overlooking the Harbour
- \* Laundry, A/C, lift access, intercom, car space