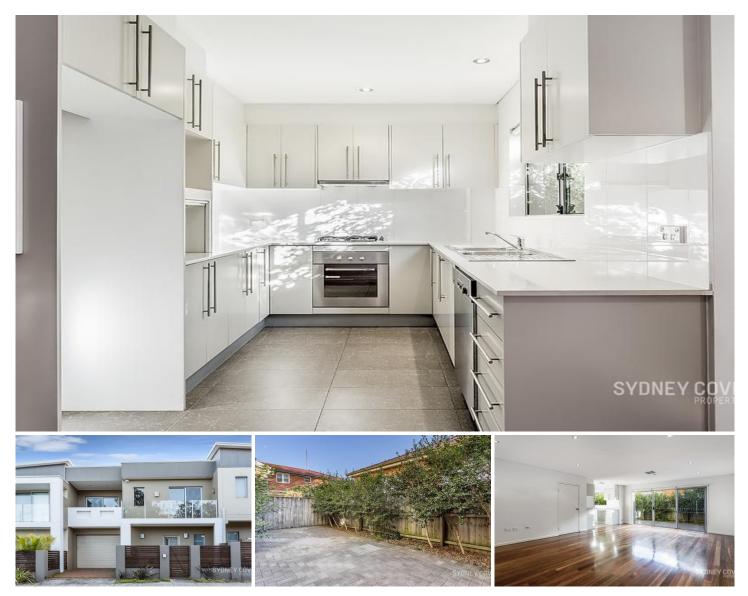

## 2 Chester Street MAROUBRA NSW

Situated only minutes to Maroubra beach, local Cafe's and Restaurants this stunning and modern, spacious townhouse encourages it's inhabitants to enjoy a relaxing and free, beach side lifestyle.

Key Points

- \* Spacious interior, open design
- \* Timber floors in living area
- \* Down lights and roller blinds
- \* Large kitchen with stone bench
- \* Low maintenance courtyard

View : https://www.sydneycoveproperty.com/lease/nsw/ eastern-suburbs/maroubra/residential/townhouse/ 6216275