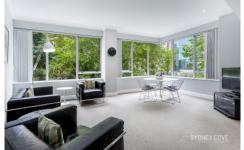

## Key Points:

- \* Modern, bright furnishings throughout
- \* Double bedroom, large built in wardrobe
- \* Open plan living room and dining room
- \* Large stone kitchen, quality appliances
- \* Modern bathroom with internal laundry
- \* Ducted A/C, secure lift access & intercom
- \* Building features concierge and gym