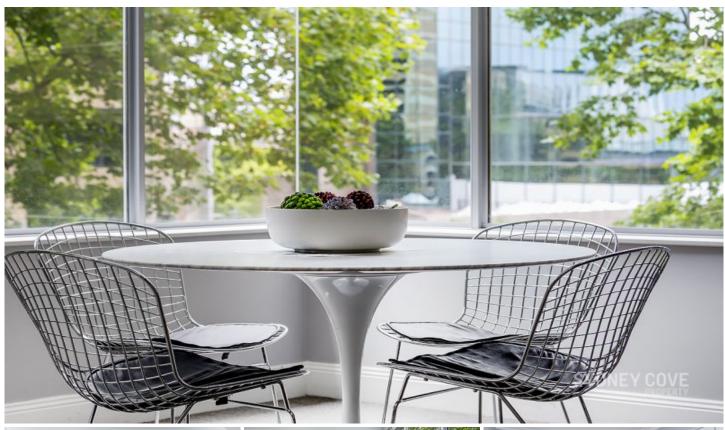

## Key Points:

- \* Modern, bright furnishings throughout
- \* Double bedroom, large built in wardrobe
- \* Open plan living room and dining room
- \* Large stone kitchen, quality appliances
- \* Modern bathroom with internal laundry
- \* Ducted A/C, secure lift access & intercom
- \* Building features concierge and gym