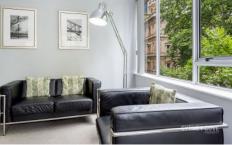

## Key Points:

- \* Modern, bright furnishings throughout
- \* Double bedroom, large built in wardrobe
- \* Open plan living room and dining room
- \* Large stone kitchen, quality appliances
- \* Modern bathroom with internal laundry
- \* Ducted A/C, secure lift access & intercom
- \* Building features concierge and gym