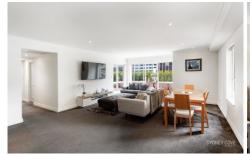

## Key Features:

- \* Three double bedrooms with built-ins
- \* Large balcony perfect for entertaining
- \* Two quality bathrooms with marble
- \* Renovated kitchen with stone benchtop
- \* Ducted air-conditioning, internal laundry
- \* Two secure car spaces, secure building
- \* Total of 166m2 of indoor & outdoor space
- \* 24h concierge, rooftop pool, spa & gym