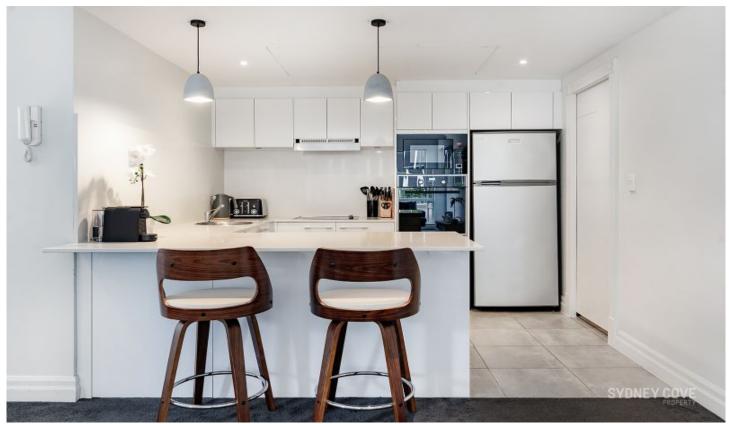

## Key Features:

- \* Three double bedrooms with built-ins
- \* Large balcony perfect for entertaining
- \* Two quality bathrooms with marble
- \* Renovated kitchen with stone benchtop
- \* Ducted air-conditioning, internal laundry
- \* Two secure car spaces, secure building
- \* Total of 166m2 of indoor & outdoor space
- \* 24h concierge, rooftop pool, spa & gym