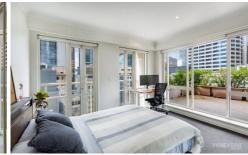

## Key Features:

- \* Three double bedrooms with built-ins
- \* Large balcony perfect for entertaining
- \* Two quality bathrooms with marble
- \* Renovated kitchen with stone benchtop
- \* Ducted air-conditioning, internal laundry
- \* Two secure car spaces, secure building
- \* Total of 166m2 of indoor & outdoor space
- \* 24h concierge, rooftop pool, spa & gym