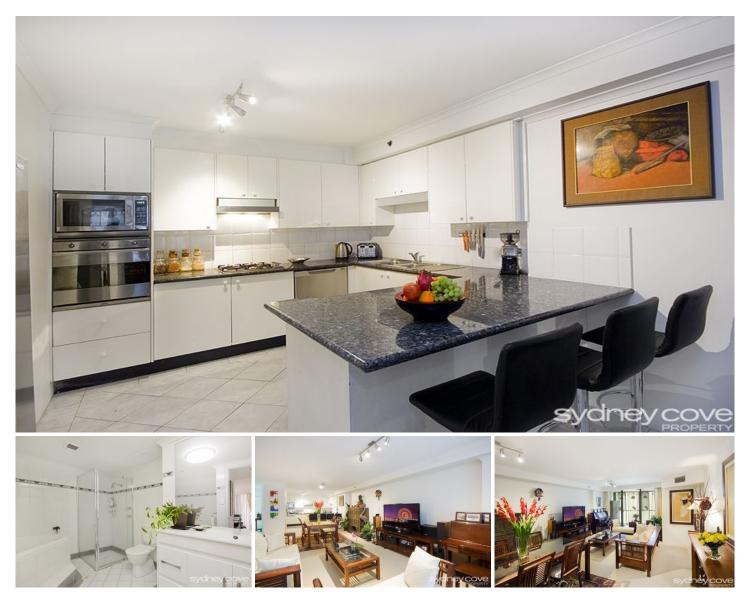

## 222 Sussex Street SYDNEY NSW

This apartment is whisper quiet and offers a very generous floorplan. Astoria Tower offers residents the opportunity to embrace the ultimate in city life & its many conveniences. Darling Harbour, Cockle Bay and its many attractions are just across the road, and you will be just an easy stroll to Pitt Street Mall, Sydney Westfield, Woolworths, Queen Victoria Building, Town Hall Station and Hyde Park. Residents enjoy superb recreational facilities including heated pool, spa, sauna, gym and squash court.

Key Points:

- Very quiet, corner position, only 4 apartments per floor
- Very practical 109m2 floorplan with no wasted space
- Additional sunroom providing extra internal living space
- Two bathrooms, large ensuite in the Master bedroom
- Good sized bedrooms, both with built-in wardrobes