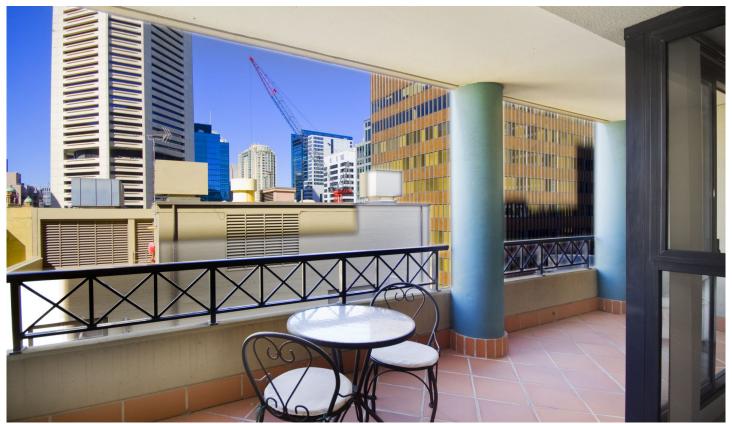

## Key points:

- \* Large open & spacious floor plan
- \* Stone kitchen and gas appliances
- \* Entertainers balcony off loungeroom
- \* Double bedroom with built in robes
- \* Tiled bathroom, Internal Laundry, AC
- \* Onsite concierge, Lift access, Intercom