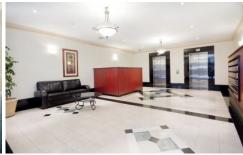

## Key points:

- \* Large open & spacious floor plan
- \* Stone kitchen and gas appliances
- \* Entertainers balcony off loungeroom
- \* Double bedroom with built in robes
- \* Tiled bathroom, Internal Laundry, AC
- \* Onsite concierge, Lift access, Intercom