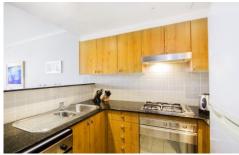

## Key points:

- \* Large open & spacious floor plan
- \* Stone kitchen and gas appliances
- \* Entertainers balcony off loungeroom
- \* Double bedroom with built in robes
- \* Tiled bathroom, Internal Laundry, AC
- \* Onsite concierge, Lift access, Intercom