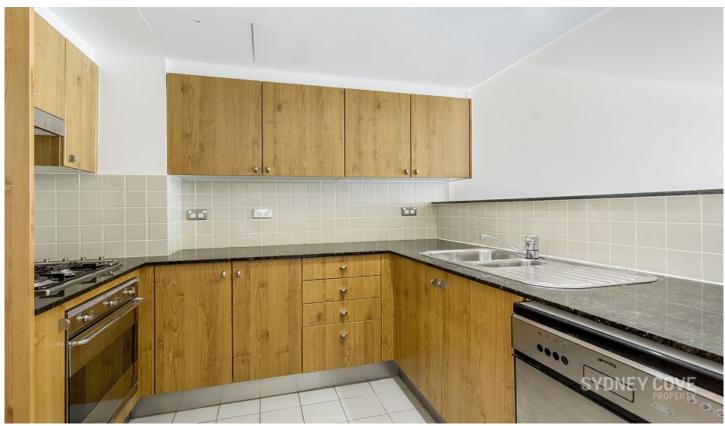

## Key points:

- \* Large open & spacious floor plan
- \* Stone kitchen and gas appliances
- \* Entertainers balcony off lounge room
- \* Double bedroom with built in robes
- \* Tiled bathroom, Internal Laundry, AC
- \* Onsite concierge, outdoor pool