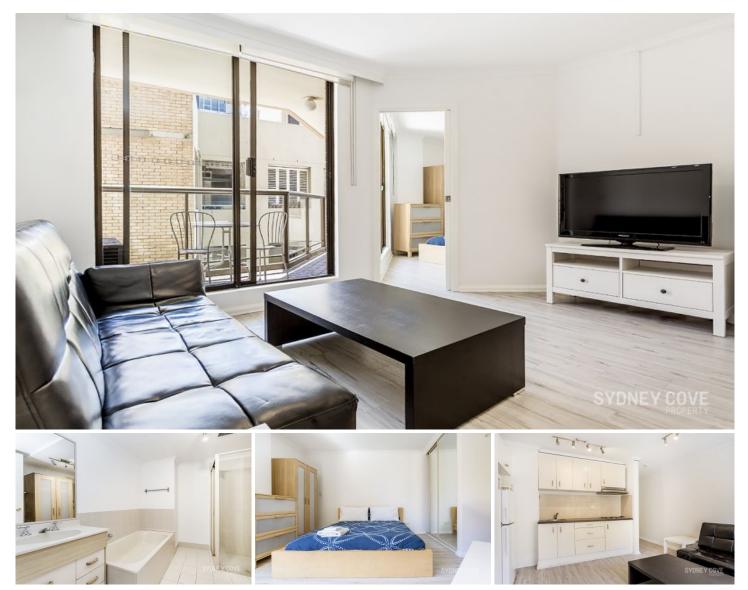

## 220 Goulburn Street SYDNEY NSW

Updated apartment in a prime position on the boarder of the CBD/Surry Hills. Located in a highly sought after complex this abode enjoys close proximity to Hyde Park, the CBD, cafes, bars and transport.

Key points:

- \* Recently updated, chic style
- \* Modern Galley style kitchen
- \* Bathroom, with bath tub
- \* Balcony with BBQ and table
- \* Queen bedroom with BIRs
- \* Roof terrace, pool and spa

View : https://www.sydneycoveproperty.com/lease/nsw/ sydney-city/sydney/residential/apartment/621624 5