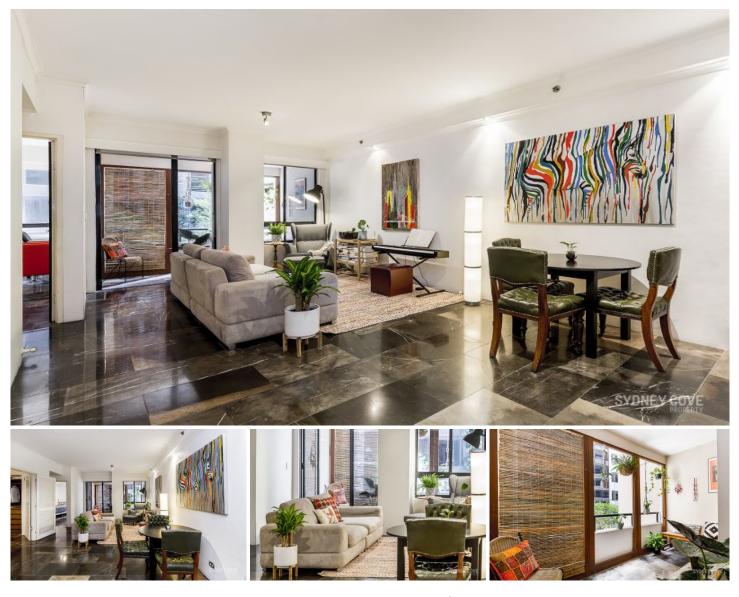

## SYDNEY COVE PROPERTY

365 Kent Street SYDNEY NSW

Presenting a contemporary & unique two bedroom residence in an ultra-convenient location, this stunning, sophisticated apartment exhibits the best in inner city living. Quietly positioned at the rear of the building, enjoy peace & tranquillity, whilst retaining easy access to Darling Harbour, QVB, Barangaroo & the CBD.

- Spacious well-proportioned interiors lead to rear balcony
- Striking marble floors, absolute ideal mid-city location
- Gas kitchen with ample bench space/cupboard space
- 1.5 bathrooms, main with bath, internal laundry, dryer
- One secure car space, ducted air-conditioning
- 24h concierge, gym, heated pool and spa, table tennis