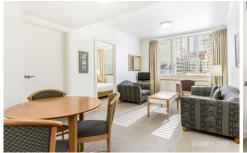

## Key points:

- \* Large interior with impressive outlook
- \* Stone kitchen with quality appliances
- \* Modern bathroom with internal laundry
- \* Ducted air-conditioning, built in robe, lift
- \* Concierge, recently refurbished, gym