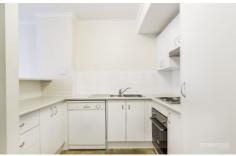

## **Key Points:**

- Freshly painted throughout
- Spacious light-filled interiors, well-proportioned and good sized balcony
- Good sized kitchen with dishwasher, ample cupboard and bench space
- Ensuite style bathroom with bath, accessible from bedroom and entry
- Bedroom with built-in robe, access to the balcony, air-con throughout