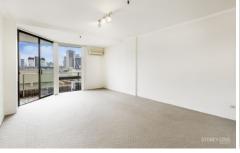

## **Key Points:**

- Freshly painted throughout
- Spacious light-filled interiors, well-proportioned and good sized balcony
- Good sized kitchen with dishwasher, ample cupboard and bench space
- Ensuite style bathroom with bath, accessible from bedroom and entry
- Bedroom with built-in robe, access to the balcony, air-con throughout