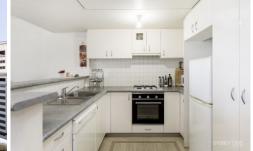

Easy transport options nearby include Town Hall, St James & Museum train stations as well as the QVB & Town Hall light rail stops.

- Spacious & well-proportioned floorplan, leafy Hyde Park glimpses
- Bedroom with mirrored built-ins & access to easterly balcony
- Practical kitchen with gas cooktop, dishwasher & ample cabinetry