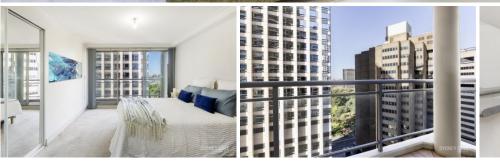

Easy transport options nearby include Town Hall, St James & Museum train stations as well as the QVB & Town Hall light rail stops.

- Spacious & well-proportioned floorplan, leafy Hyde Park glimpses
- Bedroom with mirrored built-ins & access to easterly balcony
- Practical kitchen with gas cooktop, dishwasher & ample cabinetry