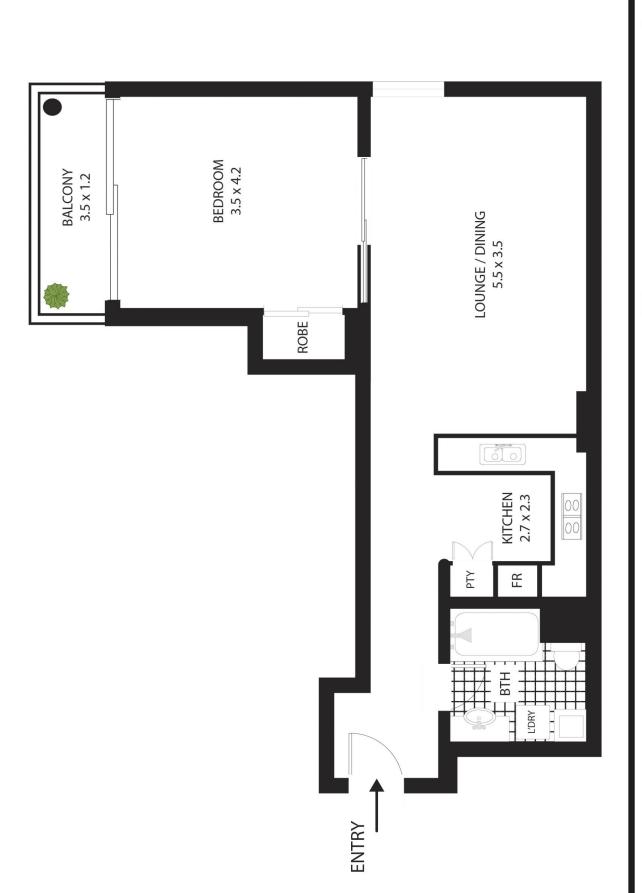

## 1606/199 Castlereagh St, Sydney

All measurements are approximate only. Plan is provided as an indication of layout