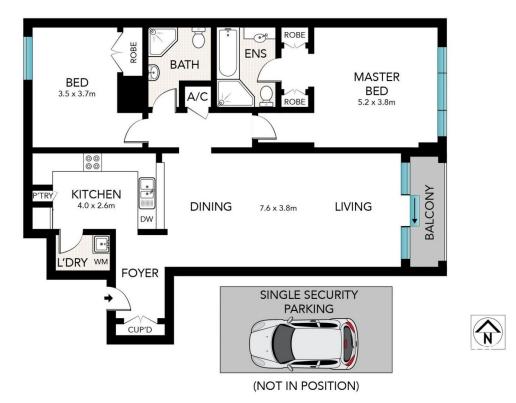

Features include:

- Large well proportioned kitchen, gas cooking
- Open plan living & dining leading to balcony
- Fantastic views over Hyde Park and the City
- Double bedrooms, master with walk-in robe
- Two large bathrooms, main containing bath tub
- Secure parking space, intercom entry & lift access
- Air-conditioning, internal laundry, secure parking
- Concierge, heated indoor pool, gym & sauna