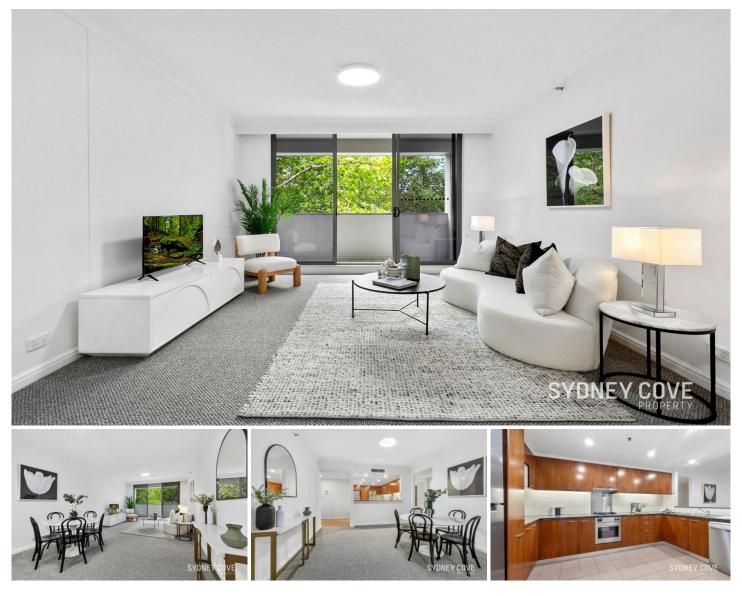

## 281 Elizabeth Street SYDNEY NSW

Furnished apartment located in 'Regency Hyde Park' which offers all the essentials for a busy lifestyle including concierge, pool, spa, sauna and gymnasium. Convenient living extends beyond the building with cafes, restaurants, Hyde Park and supermarket at your doorstop.

Features include:

- Large well proportioned kitchen, gas cooking
- Open plan living & dining leading to balcony
- Fantastic views over Hyde Park and the City
- Double bedrooms, master with walk-in robe
- Two large bathrooms, main containing bath tub
- Secure parking space, intercom entry & lift access
- Air-conditioning, internal laundry, secure parking
- Concierge, heated indoor pool, gym & sauna