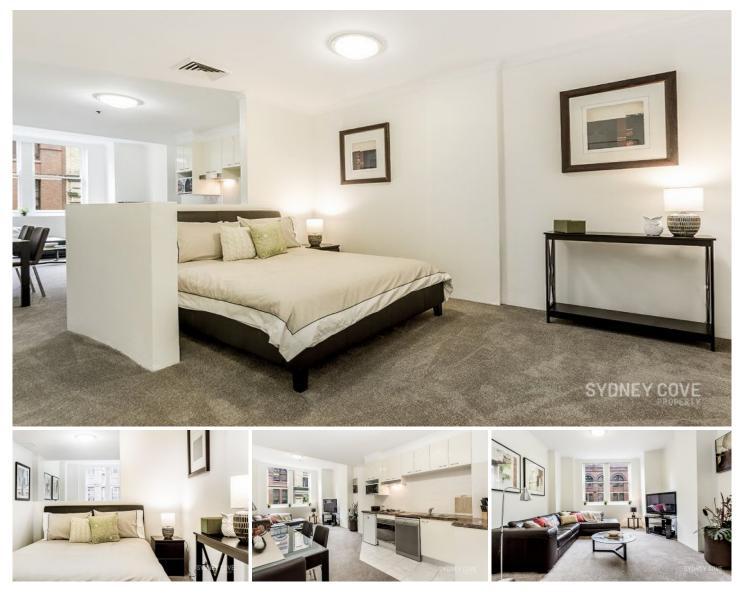

## 365 Kent Street SYDNEY NSW

Located in the Windsor on Kent building, this stunning apartment is renovated throughout, with stylish furniture it is centrally located only a short walking distance to King St Wharf, Darling Harbor, Pitt Street Mall and a massive number of Bars & Restaurants.

Key Points:

- \* Near new furniture throughout
- \* Galley styled kitchen, Stone finishes
- \* Fresh Carpet and paint throughout
- \* Secure building, Lift access, intercom

View : https://www.sydneycoveproperty.com/lease/nsw/ sydney-city/sydney/residential/apartment/621622 8