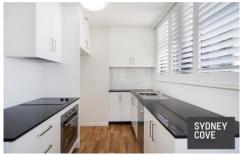

## 27 Park Street SYDNEY NSW

Situated in the in the "Park Regis" building this centrally located apartment has been recently renovated throughout. Walking distance to shops, bars, restaurants and public transport this apartment has it all.

## **Key Points:**

- \* Open plan lounge and dining area
- \* North facing, sweeping city views
- \* Renovated throughout, Split A/C
- \* Double bedroom with built in robe
- \* Single car space, Secure building