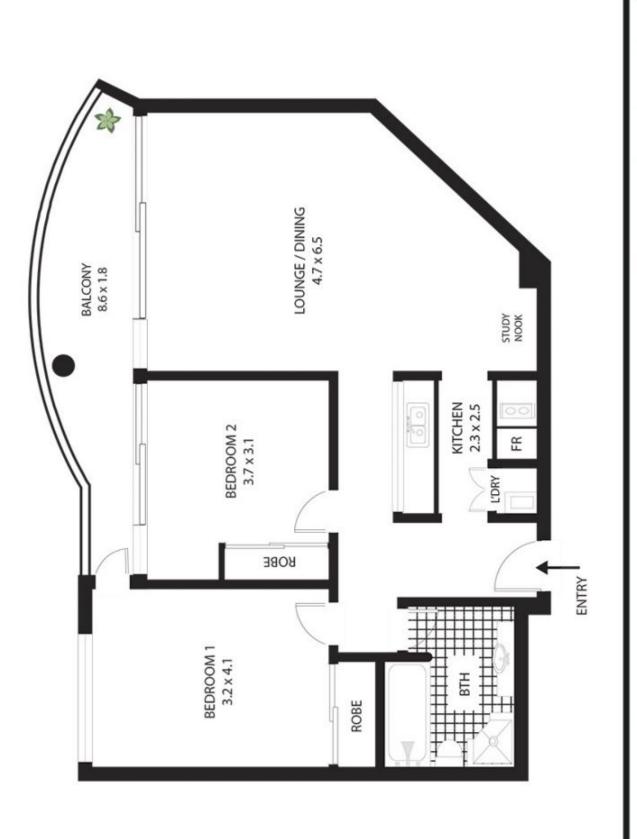

## SYDNEY COVE

## 187 Kent Street SYDNEY NSW

Enjoy fabulous western Harbour views from this stylish and elegant two-bedroom apartment. Positioned high in the building this open plan gem offers modern furnishings throughout, making it a lovely home with stunning views.

## **Key Points:**

- \* Two Double bedrooms, built-in wardrobes
- \* Large, gourmet kitchen, stone benches.
- \* Open plan living, impressive harbour views
- \* Marble bathroom, separate bath & shower
- \* Large west facing balcony, waters views
- \* Ducted A/C internal laundry & intercom entry
- \* Concierge, fully equipped gym & large pool

## 187 Kent St, Sydney

All measurements are approximate only. Plan is provided as an indication of layout