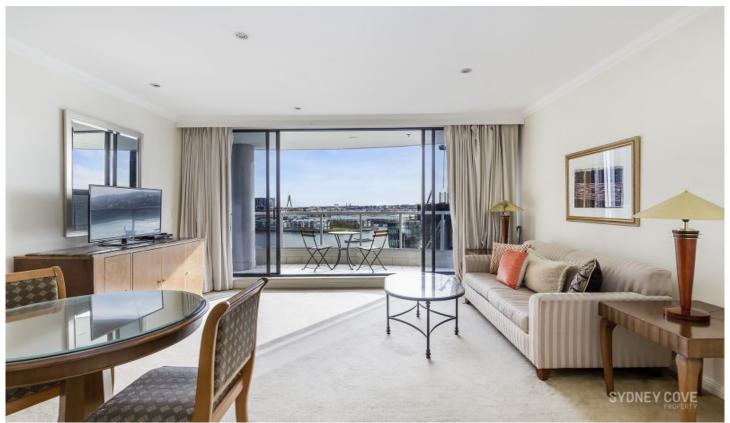

## 187 Kent Street SYDNEY NSW

Enjoy fabulous western Harbour views from this stylish and elegant two-bedroom apartment. Positioned high in the building this open plan gem offers modern furnishings throughout, making it a lovely home with stunning views.

## **Key Points:**

- \* Two Double bedrooms, built-in wardrobes
- \* Large, gourmet kitchen, stone benches.
- \* Open plan living, impressive harbour views
- \* Marble bathroom, separate bath & shower
- \* Large west facing balcony, waters views
- \* Ducted A/C internal laundry & intercom entry
- \* Concierge, fully equipped gym & large pool