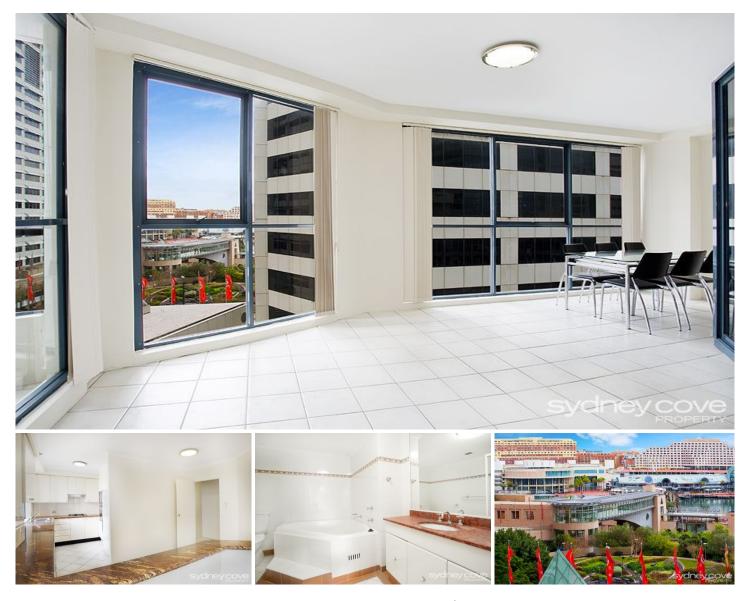

## 222 Sussex Street SYDNEY NSW

Great opportunity to reside in a large modern apartment with great natural light and Darling Harbour views. This apartment offers a unique city layout and is located moments to Darling Harbour and Town Hall station. It offers a generous open floorplan and modern furnishings.

## Key points:

Spacious living and formal dining area Enclosed sunroom with access to open balcony Huge gourmet kitchen with casual dining area Two double bedrooms with built in wardrobes and balcony access

Modern bathrooms, ensuite with large spa bath Internal laundry, ducted A/C & intercom entry Concierge, pool, gym, games room & squash court

View : https://www.sydneycoveproperty.com/lease/nsw/ sydney-city/sydney/residential/apartment/621621 2