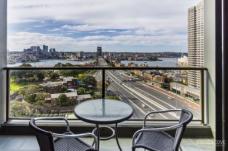

## **168 Kent Street SYDNEY NSW**

Enjoy this elegant, unfurnished apartment in the tightly held 'Observatory Tower' positioned the heart of Kent Street Village. Featuring stunning views of the CBD and Western Harbour this popular apartment is moments to shops, Transport, the CBD as well as the areas fantastic restaurants and lifestyle.

## **Key Points:**

- \* New paint & carpet throughout
- \* One bedroom + study/2nd bedroom
- \* Spacious, open plan living area with views
- \* Gourmet kitchen with quality appliances
- \* Large, bright bedroom, built in wardrobes
- \* Luxury bathroom with bath tub & shower
- \* Generous balcony overlooking the Harbour
- \* Laundry, A/C, lift access, intercom, car space