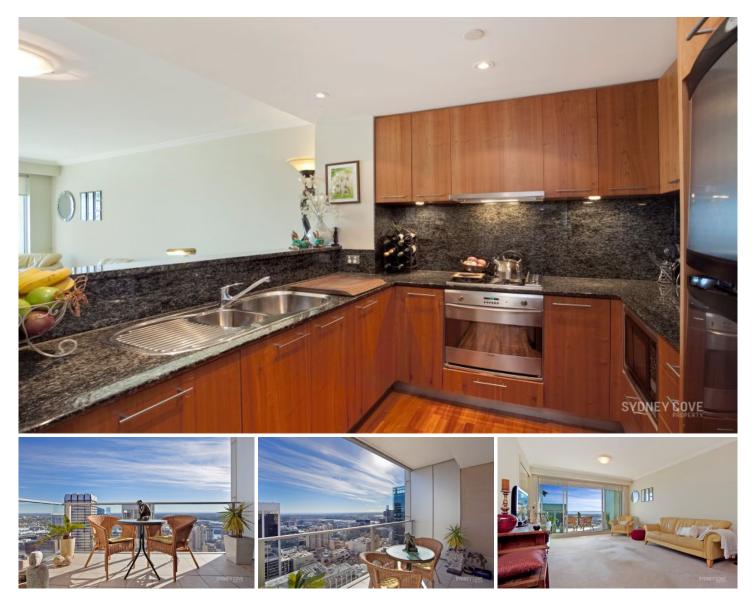

## 68-70 Market Street SYDNEY NSW

Unfurnished apartment located within the prestigious international Swissotel, on the corner of George & Market Street. This large open plan apartment is located on a high floor. Residents enjoy a 5 star lifestyle surrounded by the best amenities including the State Theatre, Queen Victoria building, Pitt Street Mall, Hyde Park and more.

Key points:

- \* Open plan apartment for modern living
- \* Queen sized bedroom, built in wardrobes
- \* Fully equipped kitchen, quality appliances
- \* Elegant marble bathroom, internal laundry
- \* Balcony with city views, air conditioning
- \* Heated pool, spa, concierge service
- \* Valet car space