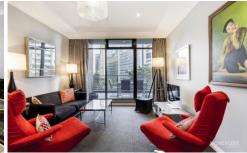

## **168 Kent Street SYDNEY NSW**

Located in the prestigious 'Observatory Tower' is this beautifully furnished one bedroom apartment. Offering an amazing opportunity to reside in the heart of Kent St village precinct, this apartment is the ultimate in luxury, offering a spacious living area, quality kitchen and bathroom as well as a private balcony with views of the city.

## Key points:

- \* Open plan living area leading to balcony
- \* Large private balcony perfect for entertaining
- \* Modern gas kitchen, stainless appliances
- \* Good size bedroom with built-in wardrobes
- \* Full size bathroom with both shower & bath
- \* Internal laundry, ducted A/C & intercom entry
- \* 24 Hr concierge, pool, gym, sauna & library
- \* Car space, secure fob access & lift access