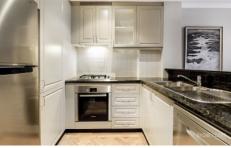

## **168 Kent Street SYDNEY NSW**

Located in the prestigious 'Observatory Tower' is this beautifully furnished one bedroom apartment. Offering an amazing opportunity to reside in the heart of Kent St village precinct, this apartment is the ultimate in luxury, offering a spacious living area, quality kitchen and bathroom as well as a private balcony with views of the city.

## Key points:

- \* Open plan living area leading to balcony
- \* Large private balcony perfect for entertaining
- \* Modern gas kitchen, stainless appliances
- \* Good size bedroom with built-in wardrobes
- \* Full size bathroom with both shower & bath
- \* Internal laundry, ducted A/C & intercom entry
- \* 24 Hr concierge, pool, gym, sauna & library
- \* Car space, secure fob access & lift access