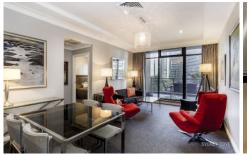

## **168 Kent Street SYDNEY NSW**

Located in the prestigious 'Observatory Tower' is this beautifully furnished one bedroom apartment. Offering an amazing opportunity to reside in the heart of Kent St village precinct, this apartment is the ultimate in luxury, offering a spacious living area, quality kitchen and bathroom as well as a private balcony with views of the city.

## Key points:

- \* Open plan living area leading to balcony
- \* Large private balcony perfect for entertaining
- \* Modern gas kitchen, stainless appliances
- \* Good size bedroom with built-in wardrobes
- \* Full size bathroom with both shower & bath
- \* Internal laundry, ducted A/C & intercom entry
- \* 24 Hr concierge, pool, gym, sauna & library
- \* Car space, secure fob access & lift access