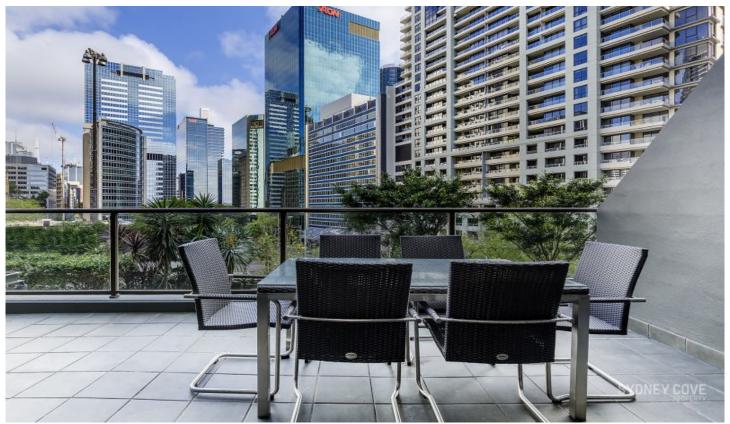

## **168 Kent Street SYDNEY NSW**

Located in the prestigious 'Observatory Tower' is this beautifully furnished one bedroom apartment. Offering an amazing opportunity to reside in the heart of Kent St village precinct, this apartment is the ultimate in luxury, offering a spacious living area, quality kitchen and bathroom as well as a private balcony with views of the city.

## Key points:

- \* Open plan living area leading to balcony
- \* Large private balcony perfect for entertaining
- \* Modern gas kitchen, stainless appliances
- \* Good size bedroom with built-in wardrobes
- \* Full size bathroom with both shower & bath
- \* Internal laundry, ducted A/C & intercom entry
- \* 24 Hr concierge, pool, gym, sauna & library
- \* Car space, secure fob access & lift access