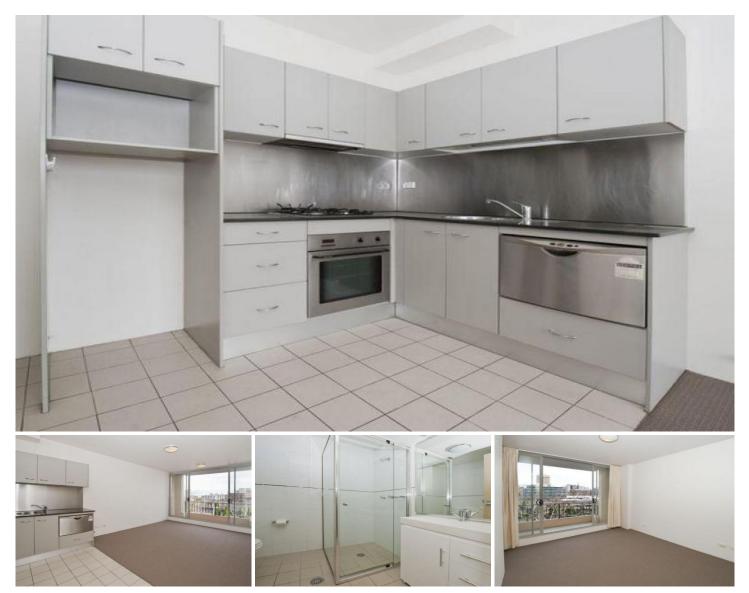

## **38 Chalmers Street SURRY HILLS NSW**

Perfectly located near Central Station and only minutes to the central business district, Chinatown and Darling Harbour, this attractive one bedroom apartment is ideal for a City professional. Light filled throughout, this apartment features an open plan living area with a quality kitchen, double bedroom with built-ins, modern bathroom/laundry and double balcony with views and privacy.

## Features include:

- Light filled interior, open plan living area
- Quality kitchen with dishwasher
- Double size bedroom, built in wardrobes
- Internal laundry facilities
- Large balcony with views

View : https://www.sydneycoveproperty.com/lease/nsw/ eastern-suburbs/surry-hills/residential/apartment/ 6216206