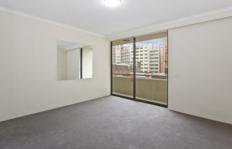

## Key Points:

- \* Large living area leading to balcony\* Spacious bedrooms with built-ins
- \* Sleek kitchen with stone bench top
- \* White tiled bathroom, separate bath
- \* Security building, split air conditioning