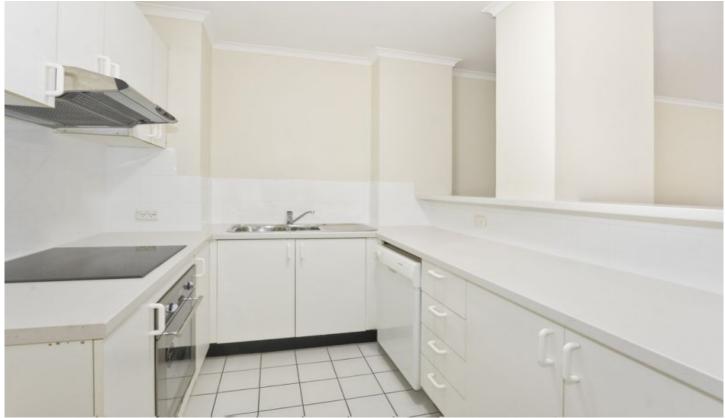

## Key Points:

- \* Large living area leading to balcony\* Spacious bedrooms with built-ins
- \* Sleek kitchen with stone bench top
- \* White tiled bathroom, separate bath
- \* Security building, split air conditioning