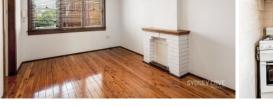

Features include:

- Classic character filled art-deco apartment
- Open plan living with plenty of natural light
- Separate kitchen (updated) with gas stove
- Large bedroom with built-in wardrobe
- Renovated bathroom, with washer/dryer
- Polished timber floors throughout