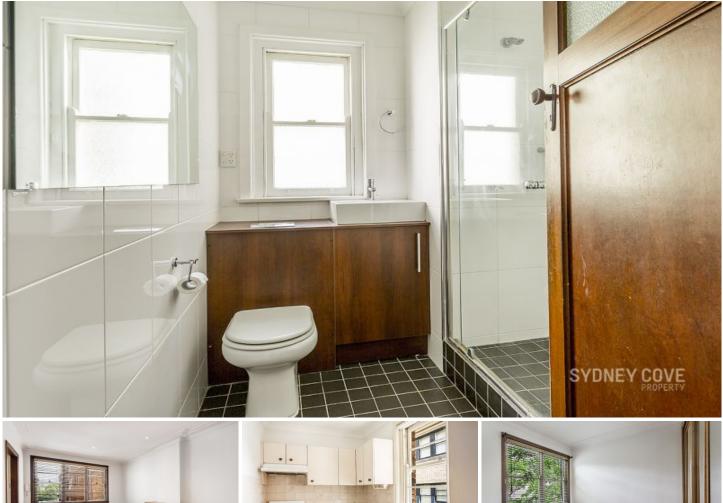

Features include:

- Classic character filled art-deco apartment
- Open plan living with plenty of natural light
- Separate kitchen (updated) with gas stove
- Large bedroom with built-in wardrobe
- Renovated bathroom, with washer/dryer
- Polished timber floors throughout