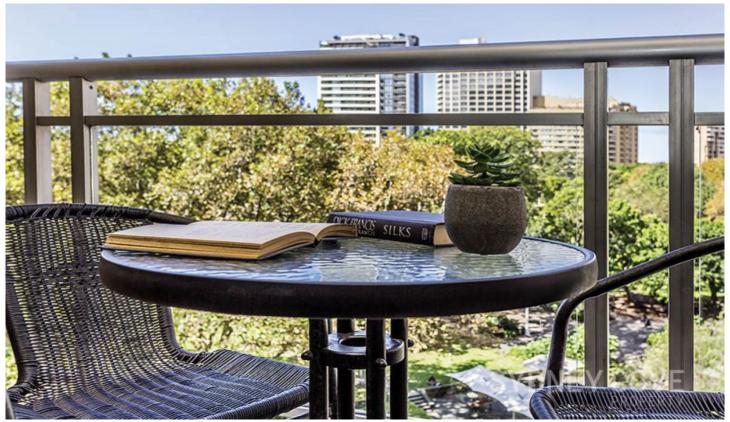

## **Key Points:**

- \* Large internal space, ideal layout
- \* Enormous kitchen, gas cooking
- \* East facing living and dining area
- \* Large balcony overlooking the park
- \* Two double bedrooms with BIRs
- \* Ducted A/C, laundry, lift access
- \* Concierge, pool, gym, spa, sauna