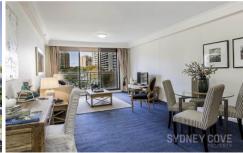

## **Key Points:**

- \* Large internal space, ideal layout
- \* Enormous kitchen, gas cooking
- \* East facing living and dining area
- \* Large balcony overlooking the park
- \* Two double bedrooms with BIRs
- \* Ducted A/C, laundry, lift access
- \* Concierge, pool, gym, spa, sauna