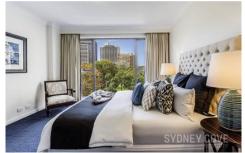

## **Key Points:**

- \* Large internal space, ideal layout
- \* Enormous kitchen, gas cooking
- \* East facing living and dining area
- \* Large balcony overlooking the park
- \* Two double bedrooms with BIRs
- \* Ducted A/C, laundry, lift access
- \* Concierge, pool, gym, spa, sauna