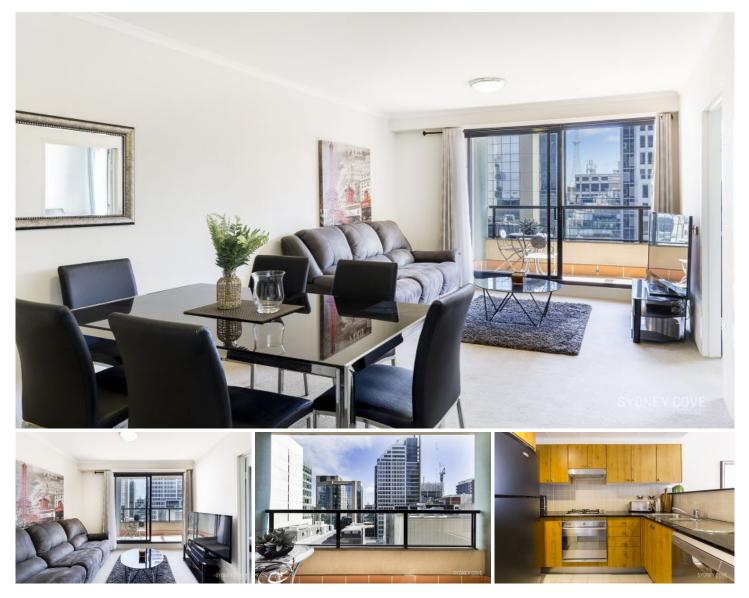

## 1 Hosking Place SYDNEY NSW

Centrally located in the "Aston" apartment building, this one bedroom apartment has a wonderful furniture package making it a great comfortable home. Located only a short walk to Martin place you will have bars, restaurants, cafe's and transport at your doorstep.

Key points:

- \* Large open & spacious floor plan
- \* Stone kitchen and gas appliances
- \* Entertainers balcony off loungeroom
- \* Double bedroom with built in robes
- \* Tiled bathroom, Internal Laundry, AC
- \* Onsite concierge, Lift access, Intercom