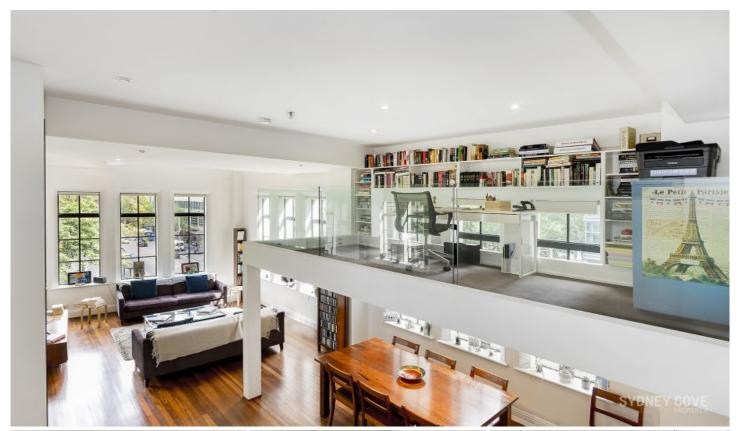

## 2 York Street SYDNEY NSW

Experience the sophistication of city living in this New York inspired apartment. This residence is set in the Portico building which was a re-development of the old Scots Church featuring eclectic church installations throughout the building.

- High ceilings with sleek lines and polished timber floor boards set off 95sqm of luxurious living.
- The spacious living and dining area is lined with stunning rectangular windows which capture the best of the leafy view of Wynard Park.
- Conveniently set to the side of the dining area is the galley kitchen complete with exceptional modern finishes.
- The residence has 2 bathrooms with the signature Portico red wash wall finish and contrasting white granite tiles.
- Equipped with all the modern conveniences including air conditioning and security parking, this apartment is perfect