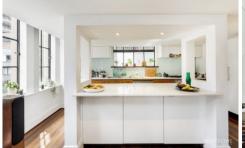

- High ceilings with sleek lines and polished timber floor boards set off 95sqm of luxurious living.
- The spacious living and dining area is lined with stunning rectangular windows which capture the best of the leafy view of Wynard Park.
- Conveniently set to the side of the dining area is the galley kitchen complete with exceptional modern finishes.
- The residence has 2 bathrooms with the signature Portico red wash wall finish and contrasting white granite tiles.
- Equipped with all the modern conveniences including air conditioning and security parking, this apartment is perfect