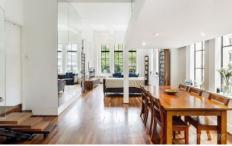

- High ceilings with sleek lines and polished timber floor boards set off 95sqm of luxurious living.
- The spacious living and dining area is lined with stunning rectangular windows which capture the best of the leafy view of Wynard Park.
- Conveniently set to the side of the dining area is the galley kitchen complete with exceptional modern finishes.
- The residence has 2 bathrooms with the signature Portico red wash wall finish and contrasting white granite tiles.
- Equipped with all the modern conveniences including air conditioning and security parking, this apartment is perfect