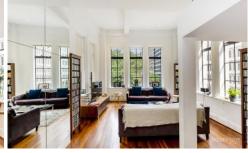

- High ceilings with sleek lines and polished timber floor boards set off 95sqm of luxurious living.
- The spacious living and dining area is lined with stunning rectangular windows which capture the best of the leafy view of Wynard Park.
- Conveniently set to the side of the dining area is the galley kitchen complete with exceptional modern finishes.
- The residence has 2 bathrooms with the signature Portico red wash wall finish and contrasting white granite tiles.
- Equipped with all the modern conveniences including air conditioning and security parking, this apartment is perfect