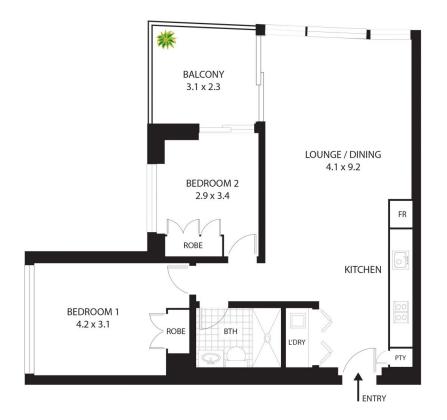

## 130 Elizabeth Street SYDNEY NSW

Be one of the first to enjoy Sydneys latest development, One 30 Hyde Park. This first-class building is located in the epicentre of the CBD, providing a world class living experience. This 2 bedroom apartment comes fully furnished and has been beautifully fitted with solid Herringbone timber flooring, modern finishes and large floor to ceiling glass windows. The apartment has ducted reverse cycle air-conditioning, and a state-of the art gas kitchen, Carrera marble & Gaggenau appliances. The apartment has a laundry with dryer & washing machine and a storage room. The apartment is opposite Hyde Park, Museum Station, shops, restaurants, cafes and bars. This 25th floor apartment has lovely views of Botany Bay and the city skyline. The apartment also has access to a communal barbeque area, and a fully fitted gym.

2 🗀 1 造

**View**: https://www.sydneycoveproperty.com/lease/nsw/sydney-city/sydney/residential/apartment/621619

Kayla Caldwell 02 9241 1288

Cherie Xue 02 9241 1288

Key points:

All measurements are approximate only. Plan is provided as an indication of layout