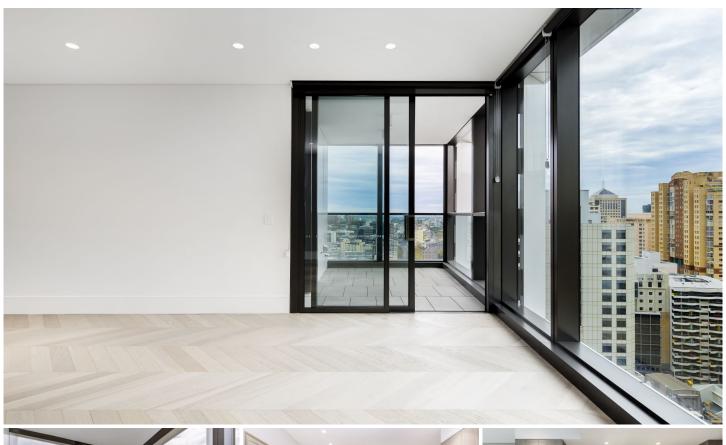

## 130 Elizabeth Street SYDNEY NSW

Be one of the first to enjoy Sydneys latest development, One 30 Hyde Park. This first-class building is located in the epicentre of the CBD, providing a world class living experience. This 2 bedroom apartment comes fully furnished and has been beautifully fitted with solid Herringbone timber flooring, modern finishes and large floor to ceiling glass windows. The apartment has ducted reverse cycle air-conditioning, and a state-of the art gas kitchen, Carrera marble & Gaggenau appliances. The apartment has a laundry with dryer & washing machine and a storage room. The apartment is opposite Hyde Park, Museum Station, shops, restaurants, cafes and bars. This 25th floor apartment has lovely views of Botany Bay and the city skyline. The apartment also has access to a communal barbeque area, and a fully fitted gym.