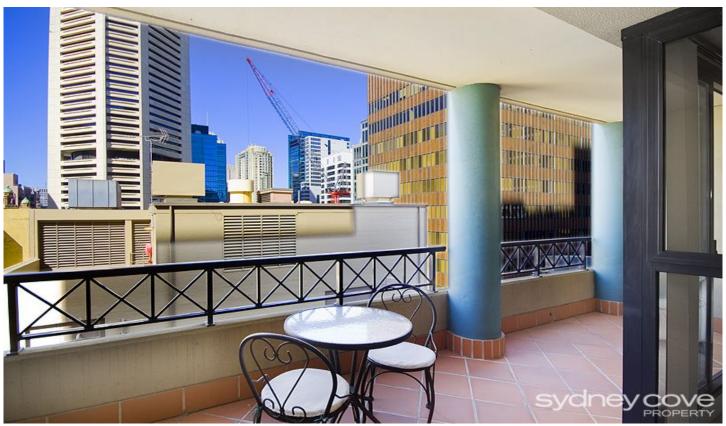

## Key points:

- \* Large open & spacious floor plan
- \* Stone kitchen with gas appliances
- \* Entertainers balcony off lounge room
- \* Tiled bathroom, Internal Laundry, AC
- \* Onsite concierge, Lift access, Intercom