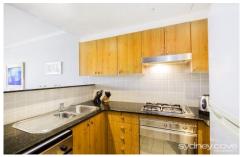

## Key points:

- \* Large open & spacious floor plan
- \* Stone kitchen with gas appliances
- \* Entertainers balcony off lounge room
- \* Tiled bathroom, Internal Laundry, AC
- \* Onsite concierge, Lift access, Intercom