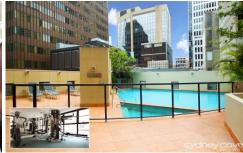

## Key points:

- \* Large open & spacious floor plan
- \* Stone kitchen with gas appliances
- \* Entertainers balcony off lounge room
- \* Tiled bathroom, Internal Laundry, AC
- \* Onsite concierge, Lift access, Intercom