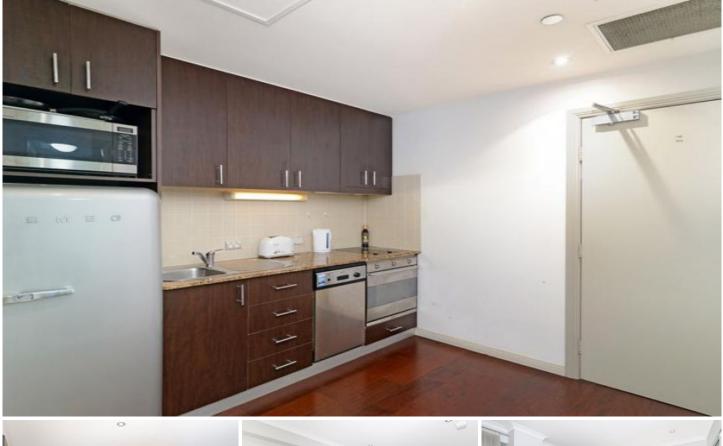

Key Points:

- \* Large L shaped lounge and dining room
- \* Galley style kitchen with Stone finishes
- \* Recently updated furnishings & fittings
- \* Double bedroom with built in wardrobes
- \* Tiled bathroom, Washer/Dryer, Intercom
- \* Security Building, Gym & Onsite concierge