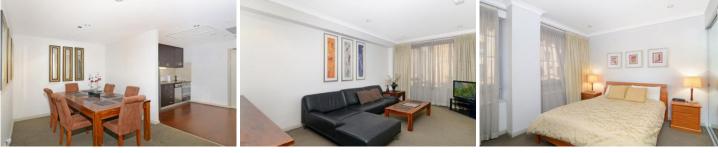

Key Points:

- \* Large L shaped lounge and dining room
- \* Galley style kitchen with Stone finishes
- \* Recently updated furnishings & fittings
- \* Double bedroom with built in wardrobes
- \* Tiled bathroom, Washer/Dryer, Intercom
- \* Security Building, Gym & Onsite concierge