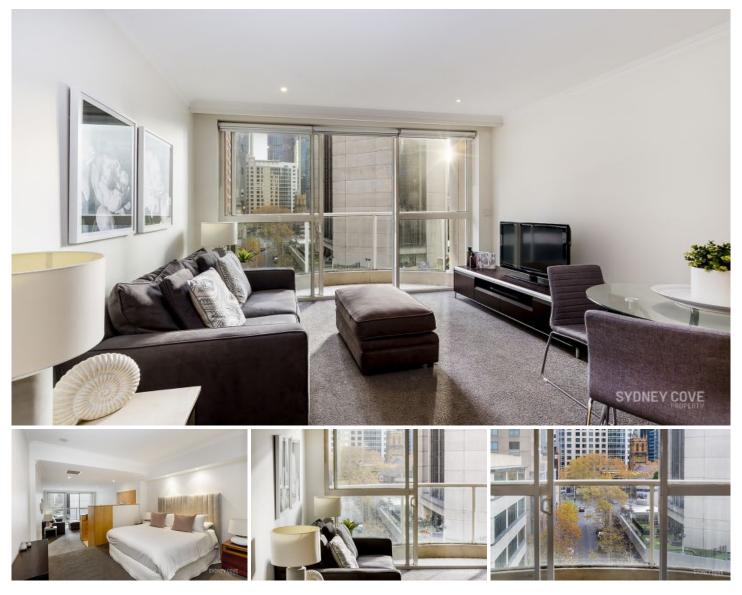

## 2 Bond Street SYDNEY NSW

Beautifully presented fully furnished studio apartment in the ever popular Mantra building. Located on the corner of George and Bond Streets and with the new light rail at your doorstep, this is an ideal opportunity for investors and owner occupiers alike.

- Light -filled interiors with views overlooking Jamison Street & George Street

- Surprisingly quiet, with well-proportioned floor plan, and Juliet balcony

- Fully furnished interiors, move in and enjoy or lease either short/long term

- Good sized kitchen with dishwasher, plenty of bench cupboard space

- Comes with valuable secure car space (the last car space sold for \$155K)

- Ducted air conditioning throughout, built in wardrobe,

View : https://www.sydneycoveproperty.com/sale/nsw/sy dney-city/sydney/residential/studio/6216179