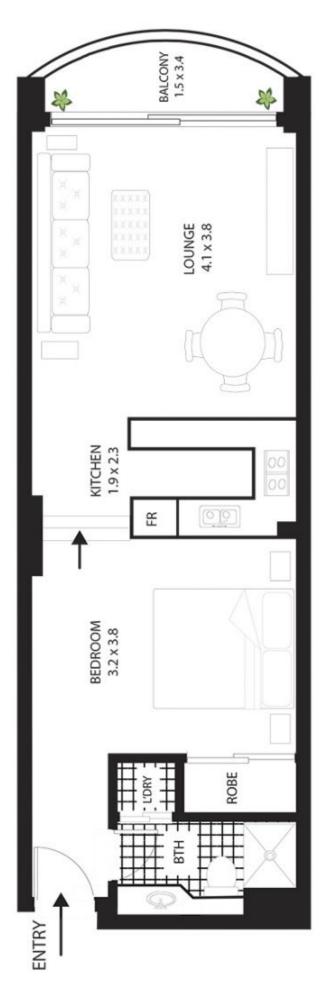

- Light -filled interiors with views overlooking Jamison Street & George Street

- Surprisingly quiet, with well-proportioned floor plan, and Juliet balcony

- Fully furnished interiors, move in and enjoy or lease either short/long term

- Good sized kitchen with dishwasher, plenty of bench cupboard space

- Comes with valuable secure car space (the last car space sold for \$155K)

- Ducted air conditioning throughout, built in wardrobe,

View : https://www.sydneycoveproperty.com/sale/nsw/sy dney-city/sydney/residential/studio/6216179