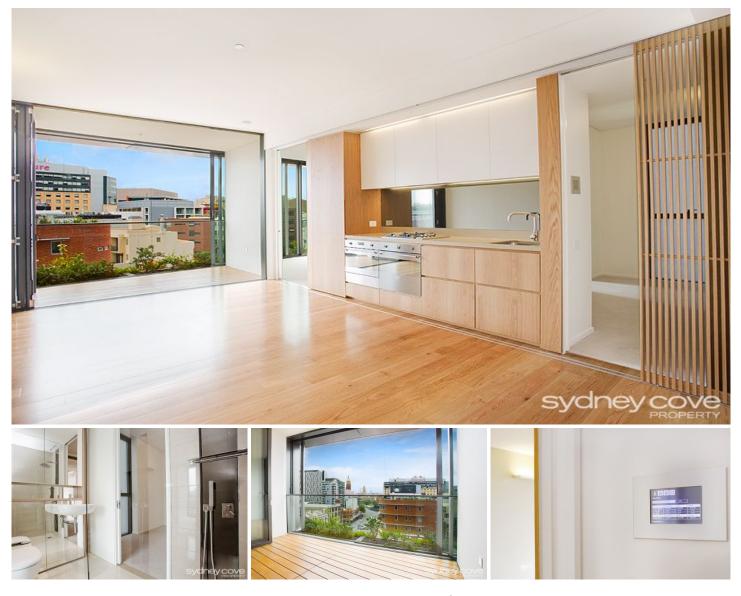

## **3 Carlton Street CHIPPENDALE NSW**

This stunning concept extends beyond wall of the apartment to the incredible gardens and amenities. Featuring unique vertical gardens, a mall pack with shops, bars and restaurants and gorgeous manicured parks all conveniently positioned metres from Central station, Broadway, UTS and the CBD. One Central Park is a striking reminder that nature can thrive in the city.

## Features include:

- Interiors crafted by Award-Winning designers
- Open living area with movable feature walls
- Designer smart kitchen, stone & timber finishes
- Striking timber floors, floor to ceiling windows
- North facing winter garden with full length doors
- Impressive views down George Street to the CBD
- Chic, luxurious bathroom with unique finish