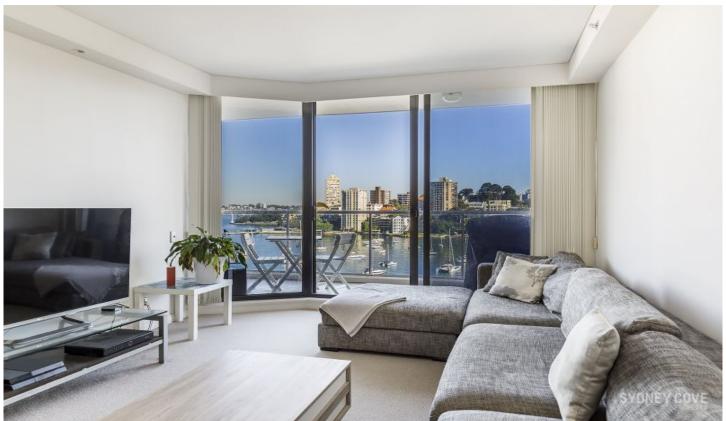

## 30 Glen Street MILSONS POINT NSW

This peaceful harbourside apartment is beautifully presented in the very popular Milsons Point. With a great open plan living & dining room leading to a private balcony, you will be captivated by the intimate harbour views overlooking Lavender Bay.

## Key points:

- \* Large open & spacious floor plan
- \* Stone kitchen with gas appliances
- \* Private balcony, outstanding views
- \* Double bedrooms with built in robes
- \* Tiled bathroom & master ensuite
- \* Internal Laundry, Air conditioning
- \* Onsite concierge, indoor pool & gym