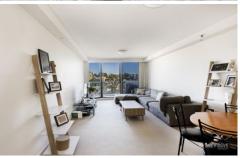

## Key points:

- \* Large open & spacious floor plan
- \* Stone kitchen with gas appliances
- \* Private balcony, outstanding views
- \* Double bedrooms with built in robes
- \* Tiled bathroom & master ensuite
- \* Internal Laundry, Air conditioning
- \* Onsite concierge, indoor pool & gym