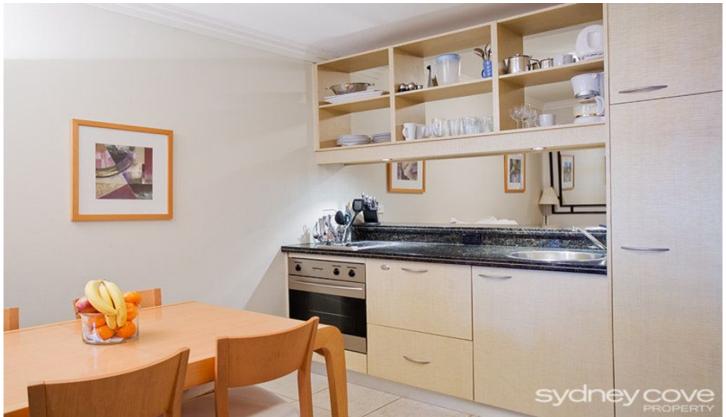

## **Key Points**

- \* Spacious bedroom w/ built in
- \* Large & modern tiled bathroom
- \* Bright and north facing balcony
- \* Internal laundry, air conditioning
- \* Lift access and secure building