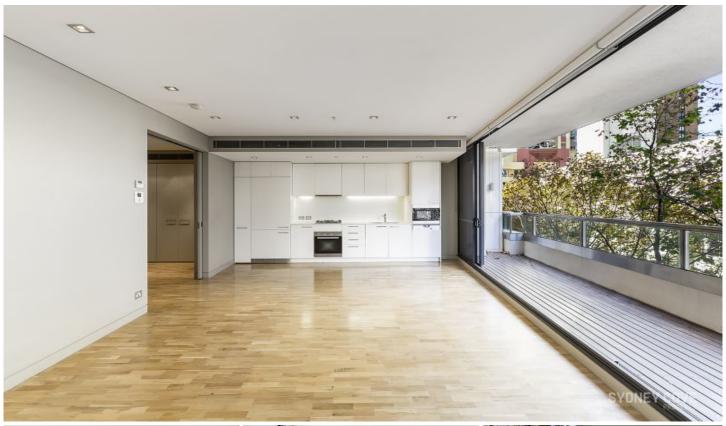

## Key points:

- \* Open plan living, light parquetry floors
- \* Impressive balcony with city views
  \* Gourmet Miele kitchen with gas cooking
- \* Bedroom with built- in robes
- \* Luxury marble bathroom
- \* Ducted A/C, internal laundry & car space
- \* Concierge, pool, gym & common BBQ area