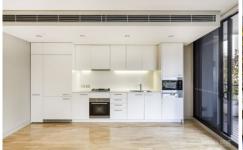

## Key points:

- \* Open plan living, light parquetry floors
- \* Impressive balcony with city views
  \* Gourmet Miele kitchen with gas cooking
- \* Bedroom with built- in robes
- \* Luxury marble bathroom
- \* Ducted A/C, internal laundry & car space
- \* Concierge, pool, gym & common BBQ area