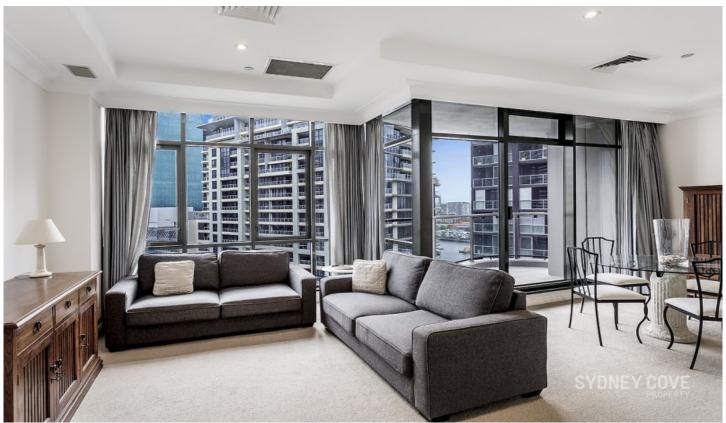

## **Key Points:**

- \* Spacious, open plan living area with views
- \* Gourmet kitchen with quality appliances
- \* Large, bright bedroom, built in wardrobes
- \* Luxury bathroom with bath tub & shower
- \* Generous balcony overlooking the Harbour
- \* Laundry, A/C, lift access, intercom, car space
- \* 24/H concierge, indoor pool, gym & library