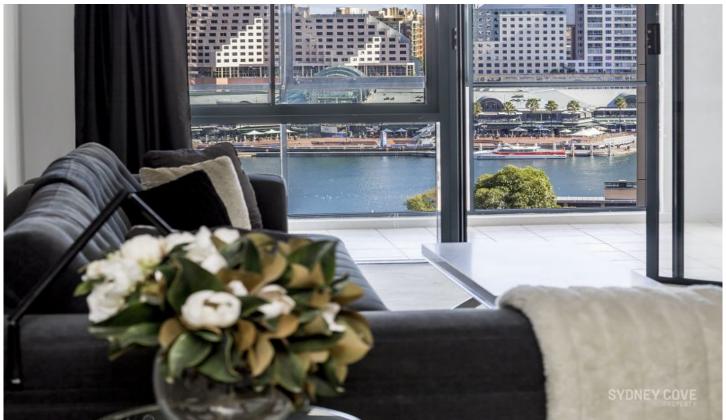

## 222 Sussex Street SYDNEY NSW

Great opportunity to reside in a large modern apartment with great natural light and Darling Harbour views. This apartment offers a unique city layout and is located moments to Darling Harbour and Town Halls station. It offers a generous open floorplan and modern furnishings.

## Key points:

- ? Spacious living and formal dining area
- ? Enclosed sunroom with access to open balcony
- ? Huge gourmet kitchen with casual dining area
- ? Two double bedrooms with built in wardrobes and balcony access
- ? Modern bathrooms, ensuite with large spa bath
- ? Internal laundry, ducted A/C & intercom entry
- ? Concierge, pool, gym, games room & squash court