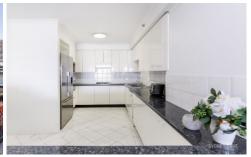

## Key points:

- ? Spacious living and formal dining area
- ? Enclosed sunroom with access to open balcony
- ? Huge gourmet kitchen with casual dining area
- ? Two double bedrooms with built in wardrobes and balcony access
- ? Modern bathrooms, ensuite with large spa bath
- ? Internal laundry, ducted A/C & intercom entry
- ? Concierge, pool, gym, games room & squash court