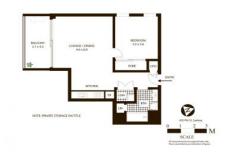

## **Key Points:**

- \* Double bedroom with built in wardrobe
- \* Spacious light & airy living area to balcony
- \* Chic bathroom modern finishes & bath tub
- \* Galley kitchen w/ stainless steel appliances
- \* Internal laundry & air conditioning included
- \* Walking distance to CBD & Central Station
- \* Secure building, onsite concierge & gym