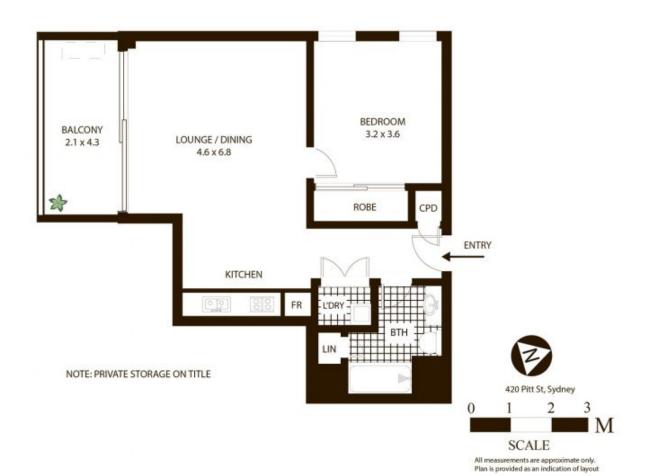

## 420 Pitt Street SYDNEY NSW

Well-presented one bedroom apartment within the highly regarded Mosaic building, is now on offer. Enjoy the convenience of city life with shops, restaurants and bars within a short walking distance.

## **Key Points:**

- \* Double bedroom with built in wardrobe
- \* Spacious light & airy living area to balcony
- \* Chic bathroom modern finishes & bath tub
- \* Galley kitchen w/ stainless steel appliances
- \* Internal laundry & air conditioning included
- \* Walking distance to CBD & Central Station
- \* Secure building, onsite concierge & gym