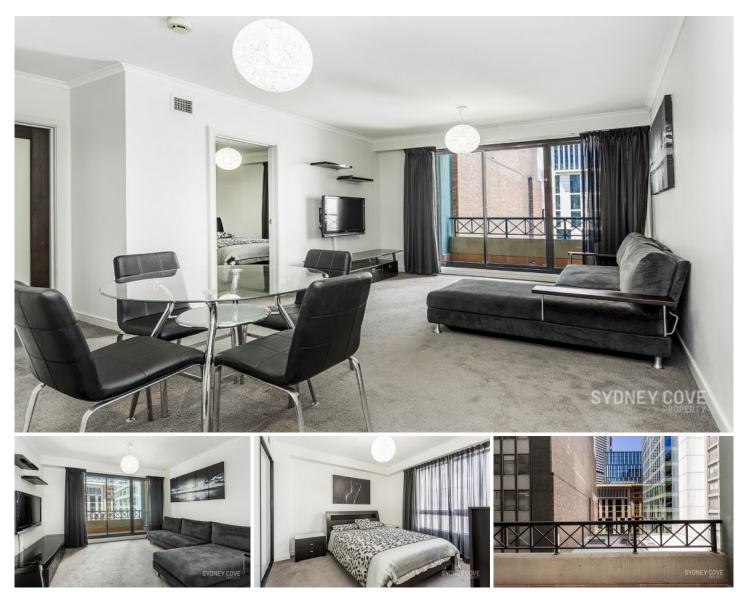

## **1 Hosking Place SYDNEY NSW**

Centrally located in the "Aston" apartment building this one bedroom has all the necessary details. A very short walk to Martin place which boasts bars, restaurants, cafe's and train station.

Key points:

- \* Large open & spacious floor plan
- \* Stone kitchen with gas appliances
- \* Double bedroom with built in robes
- \* Entertainers balcony off lounge room
- \* Tiled bathroom, Internal Laundry, AC
- \* Onsite concierge, Lift access, Intercom